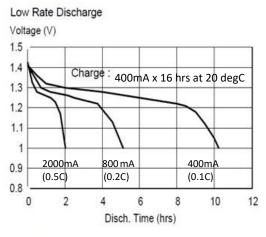

## Model No.: Y400LAH5T1A0

| Туре                  | High Temperature Rechargeable Nickel Metal Hydride (Ni-MH) cylindrical 18720 cell |
|-----------------------|-----------------------------------------------------------------------------------|
| Applications          | Recommended discharge current 400mA to 4000mA                                     |
| Nominal Voltage       | 1.2V                                                                              |
| Nominal Capacity      | 4000mAh                                                                           |
| Charging Condition    | 400mA for 16hrs at 20°C                                                           |
| Service Life          | ≥ 500 cycles ( IEC 61951-2)                                                       |
| Continuous Overcharge | Comply with( IEC61951-2)                                                          |
| Weight                | 65.0 g approx.                                                                    |
| Internal Resistance   | Average 12mΏ upon full charged ( Range 11 - 20mΏ ) at 1000Hz                      |
| Max. Charging Voltage | 1.50V at 400mA charging                                                           |
| Ambient Temp. Range   | Charging : -0 to 45 °C Discharging: -18 to 80°C Storage: -10 to 35°C              |