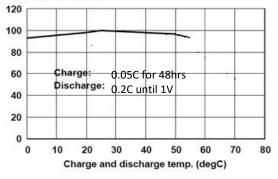

|
| Charging Condition    | 400mA for 16hrs at 20°C                                                           |
| Service Life          | ≥ 500 cycles ( IEC 61951-2)                                                       |
| Continuous Overcharge | Comply with( IEC61951-2)                                                          |
| Weight                | 65.0 g approx.                                                                    |
| Internal Resistance   | Average 12mΏ upon full charged ( Range 11 - 20mΏ ) at 1000Hz                      |
| Max. Charging Voltage | 1.50V at 400mA charging                                                           |
| Ambient Temp. Range   | Charging : -0 to 45 °C Discharging: -18 to 80°C Storage: -10 to 35°C              |



Available Capacity (%)



## High Rate Discharge



Unit : mm

The information (subject to change without prior notice) contained in this document is for reference only and should not be used as a basis for product guarantee or warranty. For applications other than those described here, please email our technical department. <u>technical@yukaiindustrial.com</u>