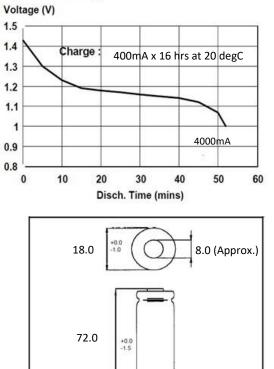

## Model No.: Y400LAH5T1A0

| Туре                  | High Temperature Rechargeable Nickel Metal Hydride (Ni-MH) cylindrical 18720 cell |
|-----------------------|-----------------------------------------------------------------------------------|
| Applications          | Recommended discharge current 400mA to 4000mA                                     |
| Nominal Voltage       | 1.2V                                                                              |
| Nominal Capacity      | 4000mAh                                                                           |
| Charging Condition    | 400mA for 16hrs at 20°C                                                           |
| Service Life          | ≥ 500 cycles ( IEC 61951-2)                                                       |
| Continuous Overcharge | Comply with( IEC61951-2)                                                          |
| Weight                | 65.0 g approx.                                                                    |
| Internal Resistance   | Average 12mΏ upon full charged ( Range 11 - 20mΏ ) at 1000Hz                      |
| Max. Charging Voltage | 1.50V at 400mA charging                                                           |
| Ambient Temp. Range   | Charging : -0 to 45 °C Discharging: -18 to 80°C Storage: -10 to 35°C              |

## High Rate Discharge

Unit : mm

The information (subject to change without prior notice) contained in this document is for reference only and should not be used as a basis for product guarantee or warranty. For applications other than those described here, please email our technical department. <u>technical@yukaiindustrial.com</u>